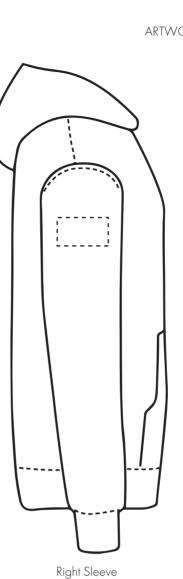

COLLEGE HOODIE SLEEVE EMBROIDERY Product and Artwork Proof Quantity: Product Code: HF0002 Product Colour:White Version: 1

**PRINTING CONCERNS: PRINT MAY DISCOLOUR** PRODUCT INFO: DUE TO THE NATURE OF THE PRODUCT THE PRINT POSITION MAY VARY BY 2 - 3 MM The dashed line is to demonstrate print area and will not appear on your printed item **Madeira Thread Colours** ARTWORK SCALE 15% Colour 1 Colour 1

## ARTWORK SCALE 100% Max print area 90mm x 50mm

-----