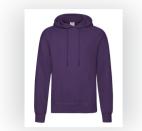

COLLEGE HOODIE SLEEVE EMBROIDERY Product and Artwork Proof Quantity: Product Code: HF0002 Product Colour:White Version: 1

**PRINTING CONCERNS: PRINT MAY DISCOLOUR** PRODUCT INFO: DUE TO THE NATURE OF THE PRODUCT THE PRINT POSITION MAY VARY BY 2 - 3 MM The dashed line is to demonstrate print area and will not appear on your printed item **Madeira Thread Colours** ARTWORK SCALE 15% Colour 1 Colour 1

Product Image for visualisation colours may vary

Your Ref:

Our Ref:



## ARTWORK SCALE 100% Max print area 90mm x 50mm

-----





## To proceed, please approve visual via the online system.

PLEASE NOTE:

- All colours including print and product are for visual purposes only and should not be regarded as the actual colour of the product and print.
- Some products may vary from batch to batch and may differ from previous orders.
- The colour and texture of a product can also have an effect on the final print colour.
- By approving this order we accept that you understand these terms.

1. Your order will not go in to print and production time cannot be confirmed, unless artwork has been approved via the online system.

2. Once printed, artwork cannot be amended, mistakes must be rectified at visual stage.

3. Claims for faulty goods will be honoured, only i