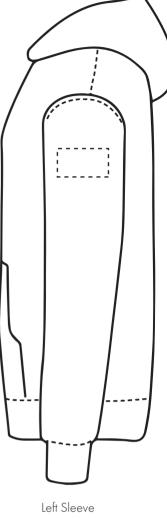

COLLEGE HOODIE SLEEVE EMBROIDERY Product and Artwork Proof Quantity: Product Code: HF0002 Product Colour:White Version: 1

**PRINTING CONCERNS: PRINT MAY DISCOLOUR** PRODUCT INFO: DUE TO THE NATURE OF THE PRODUCT THE PRINT POSITION MAY VARY BY 2 - 3 MM The dashed line is to demonstrate print area and will not appear on your printed item **Madeira Thread Colours** ARTWORK SCALE 15% Colour 1 Colour 1

## ARTWORK SCALE 100% Max print area 90mm x 50mm

-----